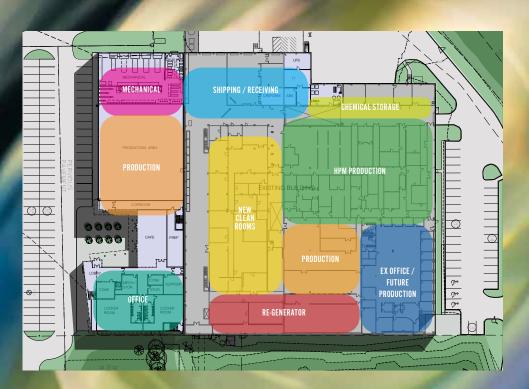

# EMBRACING AN EVOLVING BUSINESS MODEL

TRUMPF Photonics Masterplan & Expansion

TRUMPF's expanded manufacturing facility capitalizes on the needs of precision technology, where value is derived not from economies of scale, but from cutting-edge precision.

## **KEY FEATURES**