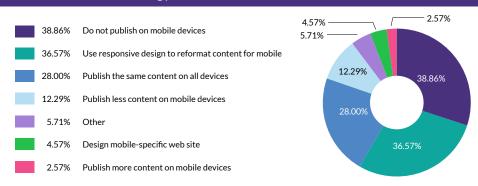

# Following the Trends 2017 - Is your content ready?

#### What type of content do you develop today? 100 User manuals 84.62% (including administration, configuration, installation, and reference manuals) 84.6% Release notes 60.99% 80 Embedded user assistance 57.14% (help systems) 61.0% Training materials 57.1% 37.36% 60 32.97% Knowledge base articles 37.4% 33.0% 30.8% Service manuals 30.77% 40 Other 23.63% 23.6% 21.4% 19.2% 21.43% Policy and procedure 20 12.1%

# What are the tools you use today to create content?

19.23% 12.09% Marketing materials

Social media content



### How are you managing your content files?



### In what formats do you publish your content today?



# How do you deliver your content today?



# What is your mobile device strategy?



#### How do you use social media?





# What social media platforms do you use?





# Are customers able to contribute content to your information website or portal?



No, customers cannot contribute content



Yes, but only by adding comments to existing content



Other Yes, but only after the content has been curated by company experts

8.45%



Yes, by contributing their own content to the website or portal

#### How do you expect your content strategy to change in the next two to three years?





What percentage of your content do you plan to publish in electronic form (not in PDF) by the end of 2017?



# What formats do you plan to use in two to three years?



#### How do you plan to deliver your content in two to three years?



#### What business requirements are driving yo