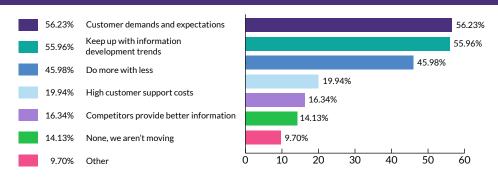

#### What business requirements are driving your move to new delivery mechanisms?