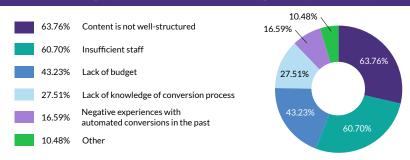

three years?





What percentage of your content do you plan to publish in electronic form (not in PDF) by the end of 2017?



# What formats do you plan to use in two to three years?



#### How do you plan to deliver your content in two to three years?



#### What business requirements are driving your move to new delivery mechanisms?



#### Is your content ready to support your future plans?



# What are the shortcomings of your content as it exists today?



# What types of content delivery are your customers asking you to provide?



# If you answered "No" to the previous question, what barriers are you facing?



## If you are planning to move to new delivery mechanisms, what are you planning to do?



# If you plan to convert legacy content, what challenges do you anticipate?



#### What must be in place before you can implement your future plans?



#### What is your role in your organization?



#### What industry do you work in?