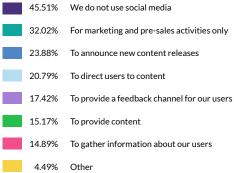

ing the Trends 2017 - Is your content ready?

#### What type of content do you develop today? 100 User manuals 84.62% (including administration, configuration, installation, and reference manuals) 84.6% Release notes 60.99% 80 Embedded user assistance 57.14% (help systems) 61.0% Training materials 57.1% 37.36% 60 32.97% Knowledge base articles 37.4% 33.0% 30.8% Service manuals 30.77% 40 Other 23.63% 23.6% 21.4% 19.2% 21.43% Policy and procedure 20 12.1%

# What are the tools you use today to create content?

19.23% 12.09% Marketing materials

Social media content



### How are you managing your content files?



### In what formats do you publish your content today?



# How do you deliver your content today?



# What is your mobile device strategy?



#### How do you use social media?





# What social media platforms do you use?





# Are customers able to contribute content to your information website or portal?



No, customers cannot contribute content



Yes, but only by adding comments to existing content



Other Yes, but only after the content has been curated by company experts

8.45%



Yes, by contributing their own content to the website or portal

#### How do you expect your content strategy to change in the next two to three years?





What percentage of your content do you plan to publish in electronic form (not in PDF) by the end of 2017?



# What formats do you plan to use in two to three years?



#### How do you plan to deliver your content in two to three years?



#### What business requirements are driving your move to new delivery mechanisms?