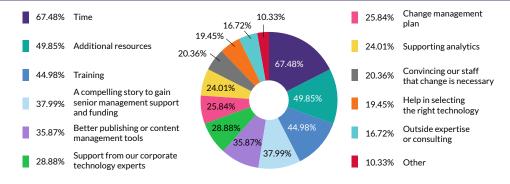

in electronic form (not in PDF) by the end of 2017?



# What formats do you plan to use in two to three years?



#### How do you plan to deliver your content in two to three years?



#### What business requirements are driving your move to new delivery mechanisms?



#### Is your content ready to support your future plans?



# What are the shortcomings of your content as it exists today?



# What types of content delivery are your customers asking you to provide?



# If you answered "No" to the previous question, what barriers are you facing?



## If you are planning to move to new delivery mechanisms, what are you planning to do?



# If you plan to convert legacy content, what challenges do you anticipate?



#### What must be in place before you can implement your future plans?



#### What is your role in your organization?



#### What industry do you work in?