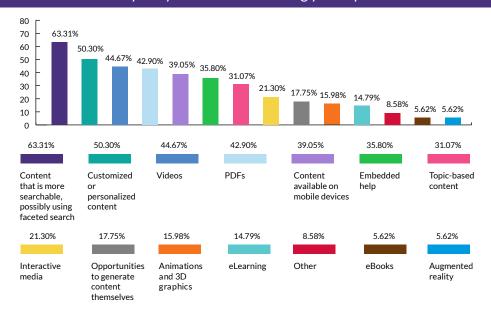

mments to existing content



Other Yes, but only after the content has been curated by company experts

8.45%



Yes, by contributing their own content to the website or portal

#### How do you expect your content strategy to change in the next two to three years?





What percentage of your content do you plan to publish in electronic form (not in PDF) by the end of 2017?



# What formats do you plan to use in two to three years?



#### How do you plan to deliver your content in two to three years?



#### What business requirements are driving your move to new delivery mechanisms?



#### Is your content ready to support your future plans?



# What are the shortcomings of your content as it exists today?



# What types of content delivery are your customers asking you to provide?



# If you answered "No" to the previous question, what barriers are you facing?



## If you are planning to move to new delivery mechanisms, what are you planning to do?



# If you plan to convert legacy content, what challenges do you anticipate?



#### What must be in place before you can implement your future plans?



#### What is your role in your organization?



#### What industry do you work in?