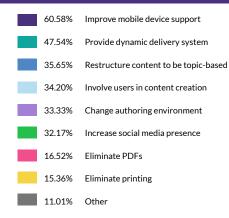

#### What business requirements are driving your move to new delivery mechanisms?