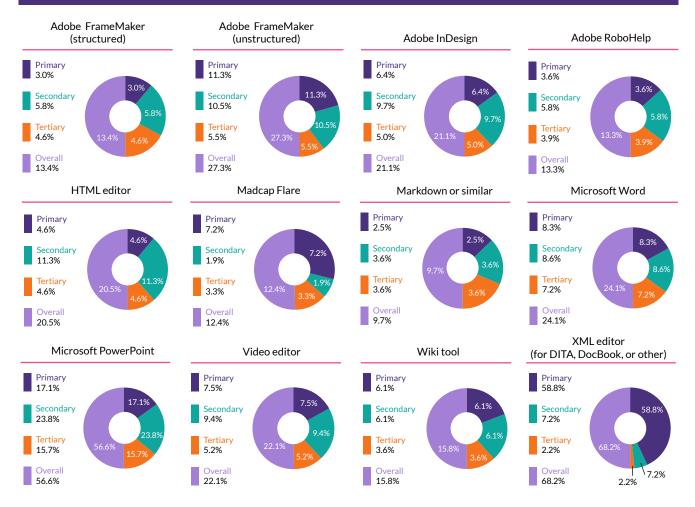

# What are the tools you use today to create content?

19.23% 12.09% Marketing materials

Social media content