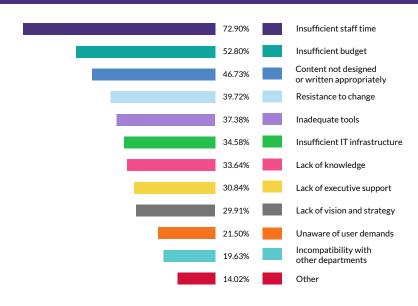

ed by company experts

8.45%



Yes, by contributing their own content to the website or portal

#### How do you expect your content strategy to change in the next two to three years?





What percentage of your content do you plan to publish in electronic form (not in PDF) by the end of 2017?



# What formats do you plan to use in two to three years?



#### How do you plan to deliver your content in two to three years?



#### What business requirements are driving your move to new delivery mechanisms?



#### Is your content ready to support your future plans?



# What are the shortcomings of your content as it exists today?



# What types of content delivery are your customers asking you to provide?



# If you answered "No" to the previous question, what barriers are you facing?



## If you are planning to move to new delivery mechanisms, what are you planning to do?



# If you plan to convert legacy content, what challenges do you anticipate?



#### What must be in place before you can implement your future plans?



#### What is your role in your organization?



#### What industry do you work in?