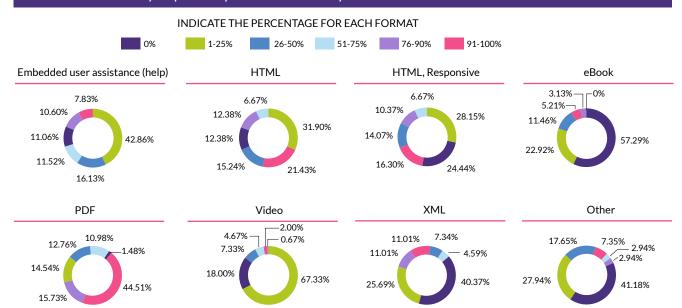

# Following the Trends 2017 - Is your content ready?

#### What type of content do you develop today? 100 User manuals 84.62% (including administration, configuration, installation, and reference manuals) 84.6% Release notes 60.99% 80 Embedded user assistance 57.14% (help systems) 61.0% Training materials 57.1% 37.36% 60 32.97% Knowledge base articles 37.4% 33.0% 30.8% Service manuals 30.77% 40 Other 23.63% 23.6% 21.4% 19.2% 21.43% Policy and procedure 20 12.1%

# What are the tools you use today to create content?

19.23% 12.09% Marketing materials

Social media content



### How are you managing your content files?



### In what formats do you publish your content today?



# How do you deliver your content today?



# What is your mobile device strategy?



#### How do you use social media?





# What social media platforms do you use?





# Are customers able to contribute content to your information website or portal?



No, customers cannot contribute content



Yes, but only by adding comments to existing content



Other Yes, but only after the content has been curated by company experts

8.45%



Yes, by contributing their own content to the website or portal

#### How do you expect your content strategy to change in the next two to three years?





What percentage of your content do you plan to publish in electronic form (not in PDF) by the end of 2017?



# What formats do you plan to use in two to three years?



#### How do you plan to deliver