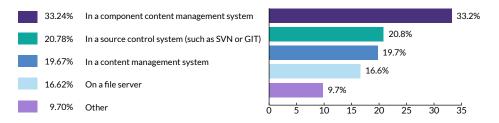

# Following the Trends 2017 - Is your content ready?

#### What type of content do you develop today? 100 User manuals 84.62% (including administration, configuration, installation, and reference manuals) 84.6% Release notes 60.99% 80 Embedded user assistance 57.14% (help systems) 61.0% Training materials 57.1% 37.36% 60 32.97% Knowledge base articles 37.4% 33.0% 30.8% Service manuals 30.77% 40 Other 23.63% 23.6% 21.4% 19.2% 21.43% Policy and procedure 20 12.1%

# What are the tools you use today to create content?

19.23% 12.09% Marketing materials

Social media content



### How are you managing your content files?



### In what formats do you publish your content today?



# How do you deliver your content today?



# What is your mobile device strategy?



#### How do you use social media?





# What social media platforms do you use?





# Are customers able to contribute content to your information website or portal?



No, customers cannot contribute content



Yes, but only by adding comments to existing content



Other Yes, but only after the content has been curated by company experts

8.45%



Yes, by contributing their own content to the website or portal

#### How do you expect your content strategy to change in the next two to three years?





What percentage of your content do you plan to publish in electronic form (not in PDF) by the end of 2017?



# What formats do you plan to use