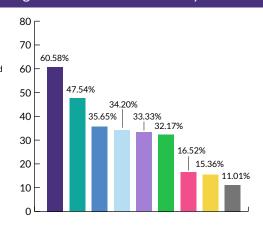

#### What business requirements are driving your move to new delivery mechanisms?