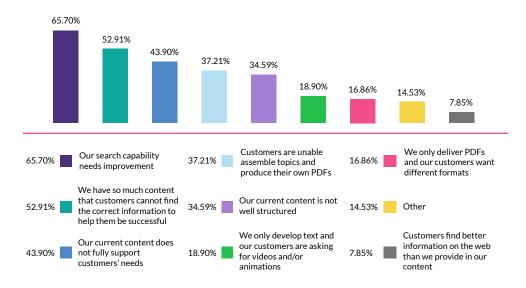

rtal?



No, customers cannot contribute content



Yes, but only by adding comments to existing content



Other Yes, but only after the content has been curated by company experts

8.45%



Yes, by contributing their own content to the website or portal

#### How do you expect your content strategy to change in the next two to three years?





What percentage of your content do you plan to publish in electronic form (not in PDF) by the end of 2017?



# What formats do you plan to use in two to three years?



#### How do you plan to deliver your content in two to three years?



#### What business requirements are driving your move to new delivery mechanisms?



#### Is your content ready to support your future plans?



# What are the shortcomings of your content as it exists today?



# What types of content delivery are your customers asking you to provide?



# If you answered "No" to the previous question, what barriers are you facing?



## If you are planning to move to new delivery mechanisms, what are you planning to do?



# If you plan to convert legacy content, what challenges do you anticipate?



#### What must be in place before you can implement your future plans?



#### What is your role in your organization?



#### What industry do you work in?