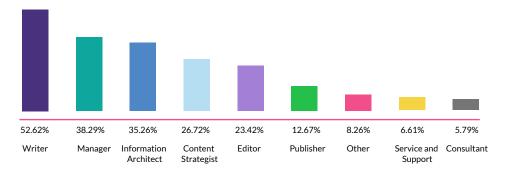

17?



# What formats do you plan to use in two to three years?



#### How do you plan to deliver your content in two to three years?



#### What business requirements are driving your move to new delivery mechanisms?



#### Is your content ready to support your future plans?



# What are the shortcomings of your content as it exists today?



# What types of content delivery are your customers asking you to provide?



# If you answered "No" to the previous question, what barriers are you facing?



## If you are planning to move to new delivery mechanisms, what are you planning to do?



# If you plan to convert legacy content, what challenges do you anticipate?



#### What must be in place before you can implement your future plans?



#### What is your role in your organization?



#### What industry do you work in?