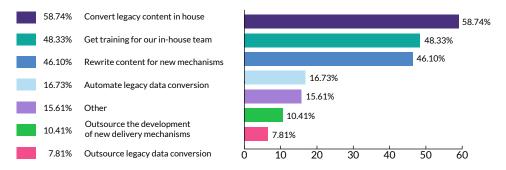

## If you are planning to move to new delivery mechanisms, what are you planning to do?