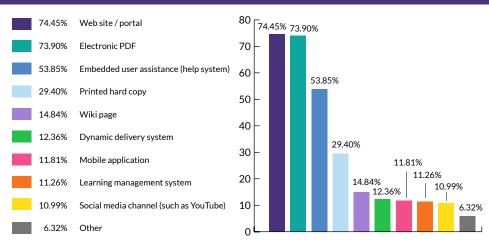

# Following the Trends 2017 - Is your content ready?

#### What type of content do you develop today? 100 User manuals 84.62% (including administration, configuration, installation, and reference manuals) 84.6% Release notes 60.99% 80 Embedded user assistance 57.14% (help systems) 61.0% Training materials 57.1% 37.36% 60 32.97% Knowledge base articles 37.4% 33.0% 30.8% Service manuals 30.77% 40 Other 23.63% 23.6% 21.4% 19.2% 21.43% Policy and procedure 20 12.1%

# What are the tools you use today to create content?

19.23% 12.09% Marketing materials

Social media content



### How are you managing your content files?



### In what formats do you publish your content today?



# How do you deliver your content today?



# What is your mobile device strategy?



#### How do you use social media?





# What social media platforms do you use?





# Are customers able to contribute content to your information website or portal?



No, customers cannot contribute content



Yes, but only by adding comments to existing content



Other Yes, but only after the content has been curated by company experts

8.45%



Yes, by contributing their own content to the website or portal

#### How do you expect your content strategy to change in the next two to three years?





What percentage of your content do you plan to publish in electronic form (not in PDF) by the end of 2017?



# What formats do you plan to use in two to three years?



#### How do you plan to deliver your content in two to three years?



####