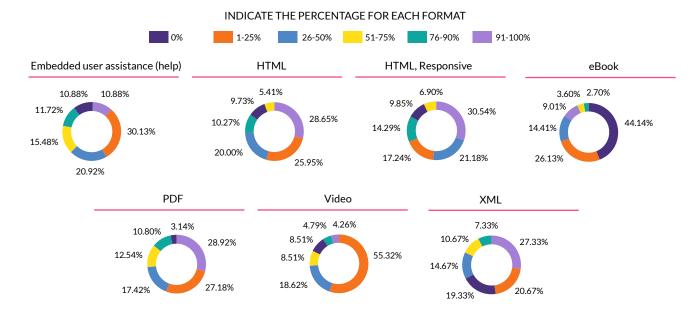

you publish your content today?



# How do you deliver your content today?



# What is your mobile device strategy?



#### How do you use social media?





# What social media platforms do you use?





# Are customers able to contribute content to your information website or portal?



No, customers cannot contribute content



Yes, but only by adding comments to existing content



Other Yes, but only after the content has been curated by company experts

8.45%



Yes, by contributing their own content to the website or portal

#### How do you expect your content strategy to change in the next two to three years?





What percentage of your content do you plan to publish in electronic form (not in PDF) by the end of 2017?



# What formats do you plan to use in two to three years?



#### How do you plan to deliver your content in two to three years?



#### What business requirements are driving your move to new delivery mechanisms?



#### Is your content ready to support your future plans?



# What are the shortcomings of your content as it exists today?



# What types of content delivery are your customers asking you to provide?



# If you answered "No" to the previous question, what barriers are you facing?



## If you are planning to move to new delivery mechanisms, what are you planning to do?



# If you plan to convert legacy content, what challenges do you anticipate?



#### What must be in place before you can implement your future plans?



#### What is your role in your organization?



#### What industry do you work in?