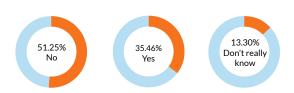

tomers able to contribute content to your information website or portal?



No, customers cannot contribute content



Yes, but only by adding comments to existing content



Other Yes, but only after the content has been curated by company experts

8.45%



Yes, by contributing their own content to the website or portal

#### How do you expect your content strategy to change in the next two to three years?





What percentage of your content do you plan to publish in electronic form (not in PDF) by the end of 2017?



# What formats do you plan to use in two to three years?



#### How do you plan to deliver your content in two to three years?



#### What business requirements are driving your move to new delivery mechanisms?



#### Is your content ready to support your future plans?



# What are the shortcomings of your content as it exists today?



# What types of content delivery are your customers asking you to provide?



# If you answered "No" to the previous question, what barriers are you facing?



## If you are planning to move to new delivery mechanisms, what are you planning to do?



# If you plan to convert legacy content, what challenges do you anticipate?



#### What must be in place before you can implement your future plans?



#### What is your role in your organization?



#### What industry do you work in?