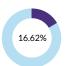

# Are customers able to contribute content to your information website or portal?

No, customers cannot contribute content

Yes, but only by adding comments to existing content

Other Yes, but only after the content has been curated by company experts