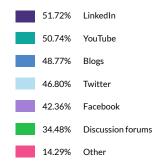

### What type of content do you develop today? 100 User manuals 84.62% (including administration, configuration, installation, and reference manuals) 84.6% Release notes 60.99% 80 Embedded user assistance 57.14% (help systems) 61.0% Training materials 57.1% 37.36% 60 32.97% Knowledge base articles 37.4% 33.0% 30.8% Service manuals 30.77% 40 Other 23.63% 23.6% 21.4% 19.2% 21.43% Policy and procedure 20 12.1%

# What are the tools you use today to create content?

19.23% 12.09% Marketing materials

Social media content



### How are you managing your content files?



### In what formats do you publish your content today?



# How do you deliver your content today?



# What is your mobile device strategy?



#### How do you use social media?





# What social media platforms do you use?





# Are customers able to contribute content to your information website or portal?



No, customers cannot contribute content



Yes, but only by adding comments to existing content



Other Yes, but only after the content has been curated by company experts

8.45%



Yes, by contributing their own content to the website or portal

#### How do you expect your content strategy to change in the next two to three years?





What percentage of your content do you plan to publish in electronic form (not in PDF) by the end of 2017?



# What formats do you plan to use in two to three years?



#### How do you plan to deliver your content in two to three years?



#### What business requirements are driving your move to new delivery mechanisms?



#### Is your content ready to support your fu