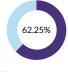

# Are customers able to contribute content to your information website or portal?

No, customers cannot contribute content

Yes, but only by adding comments to existing content

Other Yes, but only after the content has been curated by company experts