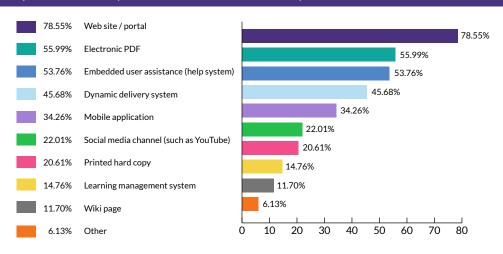

day?



# What is your mobile device strategy?



#### How do you use social media?





# What social media platforms do you use?





# Are customers able to contribute content to your information website or portal?



No, customers cannot contribute content



Yes, but only by adding comments to existing content



Other Yes, but only after the content has been curated by company experts

8.45%



Yes, by contributing their own content to the website or portal

#### How do you expect your content strategy to change in the next two to three years?





What percentage of your content do you plan to publish in electronic form (not in PDF) by the end of 2017?



# What formats do you plan to use in two to three years?



#### How do you plan to deliver your content in two to three years?



#### What business requirements are driving your move to new delivery mechanisms?



#### Is your content ready to support your future plans?



# What are the shortcomings of your content as it exists today?



# What types of content delivery are your customers asking you to provide?



# If you answered "No" to the previous question, what barriers are you facing?



## If you are planning to move to new delivery mechanisms, what are you planning to do?



# If you plan to convert legacy content, what challenges do you anticipate?



#### What must be in place before you can implement your future plans?



#### What is your role in your organization?



#### What industry do you work in?