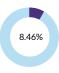

# Are customers able to contribute content to your information website or portal?

No, customers cannot contribute content

Yes, but only by adding comments to existing content

Other Yes, but only after the content has been curated by company experts

8.45%

Yes, by contributing their own content to the website or portal