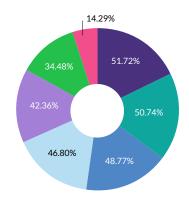

# What are the tools you use today to create content?

19.23% 12.09% Marketing materials

Social media content