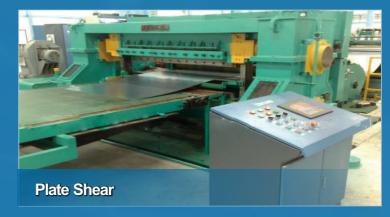

Shears with a blade relative to the other reciprocating linear motion of the shear blade for sheet metal machine. Is in motion by the blade and the fixed lower blade, using reasonable blade clearance, applying a shearing force on the sheet metal of various thicknesses, the sheet material separated by the desired size of the fracture.