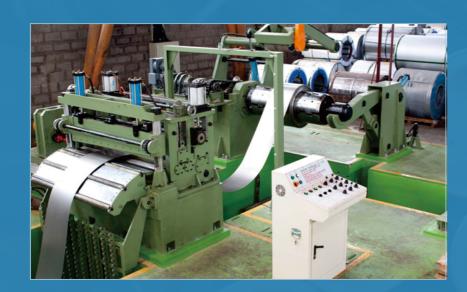

## **Production Equipment of ERW Steel Pipe**

The machine adopts pneumatic clamp connection dovetail clamping plate, clamp easy to move, reduce the bending deformation of the material, reducing processing dead zone, a large selection of high-precision servo motor torque, long life, high precision drive, through the machine after leveling can be corrected material to bend up and down or flat.