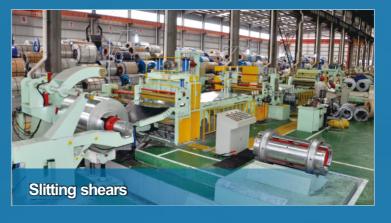

Slitting shears is widely used for longitudinal shear thickness less than 20-30mm steel and thin strip. Because the blade is rotating disk, which can cut a moving continuous longitudinal steel or steel.