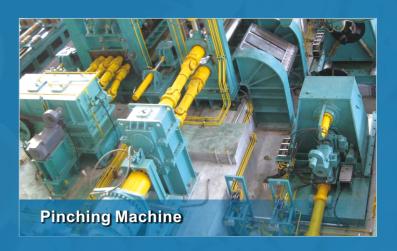

Pinching machines, including machines, rails, fixed clamping block, activities clamping block and cylinder; the machine table surface provided with the rail and the fixed clamping block the rail in close proximity to one end of the stationary clamping block.