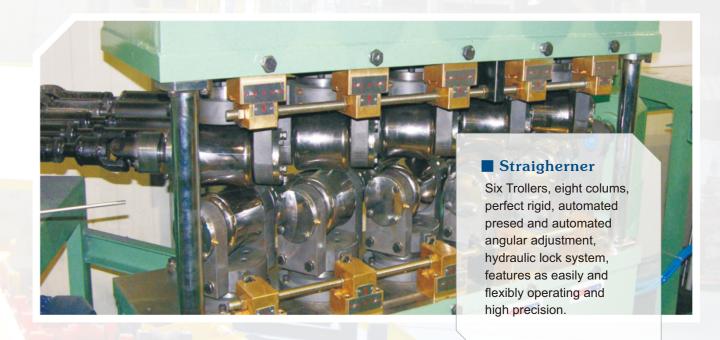

tomated furance-temperature, furnace-pressure and furnace flow, domestical-topping controlling performance.



#### ■ Cooling Bed

Stepwise cooling bed, lifted by motor-transmitted, hydraulical-controlled translating, cooling sectioned as 27\*28m, dual-feeding available.



## ■ Hot Rolling Mill

Conical roller, big disk, fiexible adjustment, hydraulic-controlled lock system and balance system, easy andreliable operation, max pierced billet out diameters 300mm, max length is 14m, designed by "DEYANG ERZHONG", and manufactured by "Angang Group machine manufacturing company"; ranking top class for its design, manufactur and control.



#### ■ Tube Cutter

High-perfermance tube cutter supplied by Yingcheng Huaxing Tool Machine Limited Company, sysfeaturs as high-speed and well-finished cut.





# ■ Re Heating Furance

Online reheating furance ensures the mechanical property of seamless pipe. We can produce seamless pipe with steel grade N80.X60 etc.