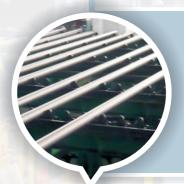

#### ■ Slight-stretch Reducing Mill

Respective-power-transmission of three rollers, fiexible adjustment, char-actenize as high-precised of outer-diameter and superior surface finishing.