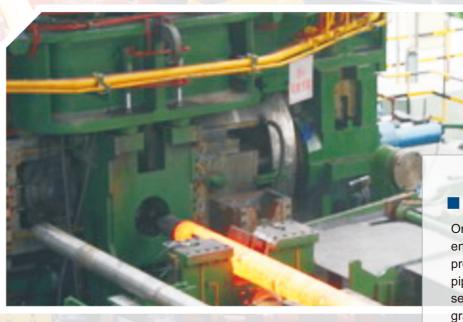

## ■ Hot Rolling Mill

Conical roller, big disk, fiexible adjustment, hydraulic-controlled lock system and balance system, easy andreliable operation, max pierced billet out diameters 300mm, max length is 14m, designed by "DEYANG ERZHONG", and manufactured by "Angang Group machine manufacturing company"; ranking top class for its design, manufactur and control.