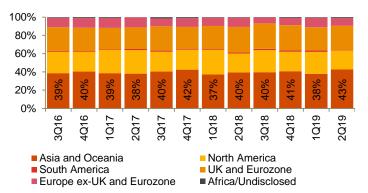

#### **Regional analysis**

Under the acquirer regions, in Q2 2019 the North America region had the highest share of deal value at 54% followed by Asia and Oceania region with 35% share of value. In terms of volume, Asia and Oceania led with 42% share, followed by 26% share of the UK and Eurozone. Similar trends can also be observed in the target region where deal value was led by the North America region with 52% share while Asia and Oceania led the deal volume category with 43% share.

#### Share of deal volume by target region

#### Share of deal value by target region