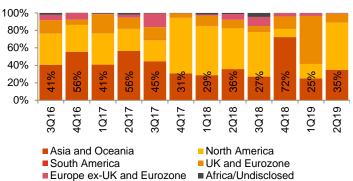

#### **Regional analysis**

Under the acquirer regions, in Q2 2019 the North America region had the highest share of deal value at 54% followed by Asia and Oceania region with 35% share of value. In terms of volume, Asia and Oceania led with 42% share, followed by 26% share of the UK and Eurozone. Similar trends can also be observed in the target region where deal value was led by the North America region with 52% share while Asia and Oceania led the deal volume category with 43% share.

#### Share of deal volume by acquirer region

#### Share of deal value by acquirer region