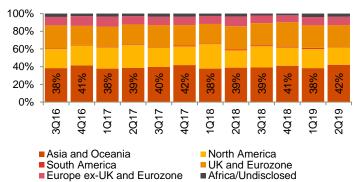

#### **Regional analysis**

Under the acquirer regions, in Q2 2019 the North America region had the highest share of deal value at 54% followed by Asia and Oceania region with 35% share of value. In terms of volume, Asia and Oceania led with 42% share, followed by 26% share of the UK and Eurozone. Similar trends can also be observed in the target region where deal value was led by the North America region with 52% share while Asia and Oceania led the deal volume category with 43% share.

#### Share of deal volume by acquirer region

#### Share of deal value by acquirer region