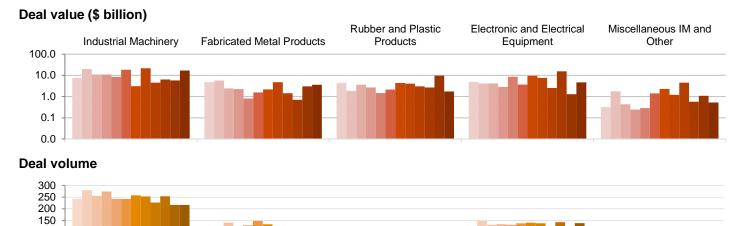

#### Sub-sector analysis

Industrial Machinery led the pack in Q2 2019, with 61% and 39% in deal value and volume, respectively. This is largely due to the megadeal between Gardner Denver Holdings Inc. and Ingersoll-Rand US Holdco Inc. worth \$8.7 billion. Additionally, three out of the top ten deals were Industrial Machinery with aggregate disclosed deal value of ~\$12 billion. Electronic & Electrical Equipment category followed Industrial Machinery with 17% share of deal value and 25% share of deal volume.