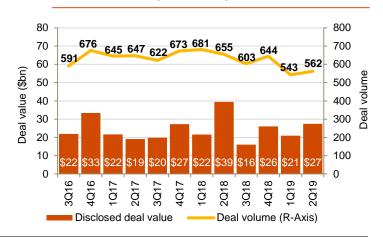

#### Deal value and volume overview

With \$27.4 billion in deal value, Q2 2019 reached the peak for deal value when compared with last three quarters. This increase in deal value is due to the megadeal between Gardner Denver Holdings Inc. and Ingersoll-Rand US Holdco Inc. worth \$8.7 billion, which is almost one third of the total deal value in the guarter. Deal volume also increased slightly by 3% to 562 deals from 543 in the previous quarter.

Total deal value (in \$ billion) and volume

#### **Trends and highlights**

- The total deal value reached to its peak as compared with last three quarters. With \$27.4 billion, the deal value increased by 31% in Q2 2019 vs. Q1 2019. Total deal volume increased slightly by 3% to 562 deals in Q2 2019 from 543 deals in Q1 2019.
- The average deal size decreased by 2% to \$108.8 million in Q2 2019 compared to Q1 2019. But the average deal grew by a mere 1% for YTD 2019 when compared with YTD 2018.
- The top three deals in the current quarter accounted for \$12.2 billion of deal value or 45% of total disclosed deal value.
- North America contributed the largest deal value primarily driven by the megadeal between Gardner Denver Holdings Inc. and Ingersoll-Rand US Holdco Inc.