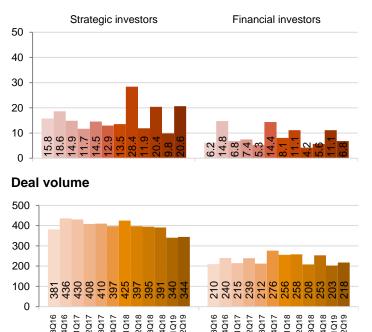

#### Deal value and volume overview

With \$27.4 billion in deal value, Q2 2019 reached the peak for deal value when compared with last three quarters. This increase in deal value is due to the megadeal between Gardner Denver Holdings Inc. and Ingersoll-Rand US Holdco Inc. worth \$8.7 billion, which is almost one third of the total deal value in the guarter. Deal volume also increased slightly by 3% to 562 deals from 543 in the previous quarter.

Total deal value (in \$ billion) and volume

#### Financial vs. strategic investors

Strategic investors restored their dominance over the financial investors due in large part to the megadeal. In Q2 2019, strategic investors accounted for \$20.6 billion of deal value or 75% of the total deal value. The deal value for strategic investors grew by 2.1x in the current quarter when compared with the previous quarter. In terms of deal volume, strategic investors recorded 344 deals which accounted for 61% of the total deal volume. The deal value for financial investors almost halved over the previous quarter, however, the deal volume increased by 7%.

#### Deal value (\$ billion)

Financial investor share of M&A activity