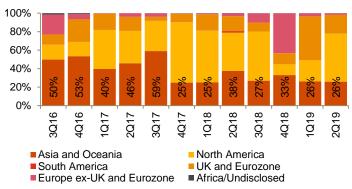

#### **Regional analysis**

Under the acquirer regions, in Q2 2019 the North America region had the highest share of deal value at 54% followed by Asia and Oceania region with 35% share of value. In terms of volume, Asia and Oceania led with 42% share, followed by 26% share of the UK and Eurozone. Similar trends can also be observed in the target region where deal value was led by the North America region with 52% share while Asia and Oceania led the deal volume category with 43% share.

#### Share of deal volume by target region

#### Share of deal value by target region