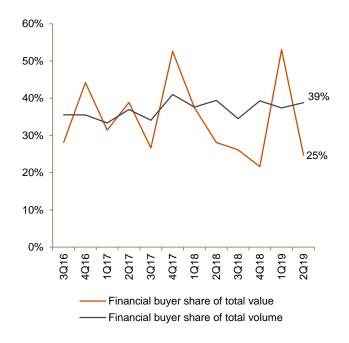

#### Financial vs. strategic investors

Strategic investors restored their dominance over the financial investors due in large part to the megadeal. In Q2 2019, strategic investors accounted for \$20.6 billion of deal value or 75% of the total deal value. The deal value for strategic investors grew by 2.1x in the current quarter when compared with the previous quarter. In terms of deal volume, strategic investors recorded 344 deals which accounted for 61% of the total deal volume. The deal value for financial investors almost halved over the previous quarter, however, the deal volume increased by 7%.

#### Deal value (\$ billion)

Financial investor share of M&A activity