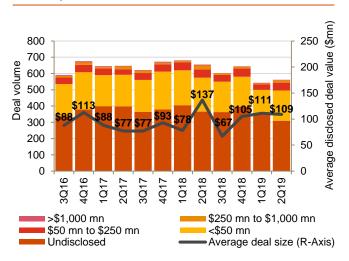

#### Deals by disclosed value and average deal size

The average deal size in Q2 2019 decreased by 2% when compared with Q1 2019. For YTD 2019, the average deal size went up by 1% over YTD 2018. The average deal size has been on an increasing trend due to the presence of three megadeals with the combined deal value of \$24.4 billion in the last one year.